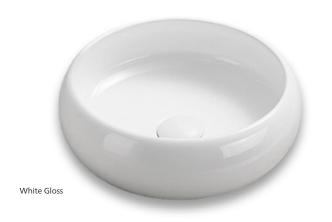

# Arko 361

Collection: Elevate

White Silk Matte

### Order codes

| 192752 | Arko 361 ceramic basin – White Gloss      |
|--------|-------------------------------------------|
| 192753 | Arko 361 ceramic basin – White Silk Matte |
| 192754 | Arko 361 ceramic basin – Black Silk Matte |

## Product details

| TAPHOLE  | No taphole.                                                                                             |
|----------|---------------------------------------------------------------------------------------------------------|
| WASTE    | Suits 32 mm waste (not supplied).                                                                       |
| OVERFLOW | No overflow.                                                                                            |
| MATERIAL | Vitreous china.                                                                                         |
| COLOUR   | White Gloss, White Silk Matte, Black Silk Matte.                                                        |
| FIXING   | Always use the actual basin to verify cutout.<br>Use silicone sealant. Do not use epoxy type adhesives. |