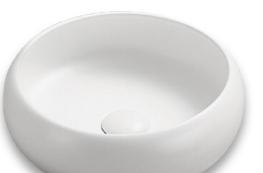

# Arko 361

Collection: Elevate

White Silk Matte

### Order codes

| 192752 | Arko 361 ceramic basin – White Gloss      |
|--------|-------------------------------------------|
| 192753 | Arko 361 ceramic basin – White Silk Matte |
| 192754 | Arko 361 ceramic basin – Black Silk Matte |

## Product details

| TAPHOLE  | No taphole.                                                                                             |
|----------|---------------------------------------------------------------------------------------------------------|
| WASTE    | Suits 32 mm waste (not supplied).                                                                       |
| OVERFLOW | No overflow.                                                                                            |
| MATERIAL | Vitreous china.                                                                                         |
| COLOUR   | White Gloss, White Silk Matte, Black Silk Matte.                                                        |
| FIXING   | Always use the actual basin to verify cutout.<br>Use silicone sealant. Do not use epoxy type adhesives. |