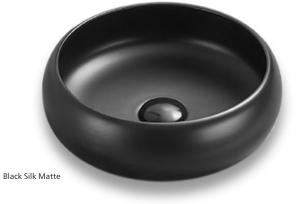

# Arko 361

Collection: Elevate

White Silk Matte

### Order codes

| 192752 | Arko 361 ceramic basin – White Gloss      |
|--------|-------------------------------------------|
| 192753 | Arko 361 ceramic basin – White Silk Matte |
| 192754 | Arko 361 ceramic basin – Black Silk Matte |

## Product details

| TAPHOLE  | No taphole.                                                                                             |
|----------|---------------------------------------------------------------------------------------------------------|
| WASTE    | Suits 32 mm waste (not supplied).                                                                       |
| OVERFLOW | No overflow.                                                                                            |
| MATERIAL | Vitreous china.                                                                                         |
| COLOUR   | White Gloss, White Silk Matte, Black Silk Matte.                                                        |
| FIXING   | Always use the actual basin to verify cutout.<br>Use silicone sealant. Do not use epoxy type adhesives. |