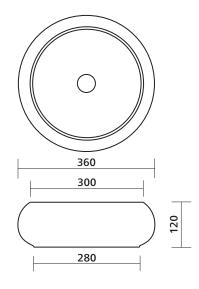

## Product details

| TAPHOLE  | No taphole.                                                                                             |
|----------|---------------------------------------------------------------------------------------------------------|
| WASTE    | Suits 32 mm waste (not supplied).                                                                       |
| OVERFLOW | No overflow.                                                                                            |
| MATERIAL | Vitreous china.                                                                                         |
| COLOUR   | White Gloss, White Silk Matte, Black Silk Matte.                                                        |
| FIXING   | Always use the actual basin to verify cutout.<br>Use silicone sealant. Do not use epoxy type adhesives. |

#### Please note

- All measurements are in millimetres.
- Dimensions are nominal and subject to normal ceramic manufacturing variations of ±5mm.
- Wastes, taps and bottle traps shown in images are not included unless specified.
- Fixing: Use silicone sealant. Do not use epoxy type adhesives.
- Always use the actual basin to verify cutout.
- Specifications may vary without notice as part of our continuous improvement practices.
- Clean with a damp cloth. Do not use abrasive cleaners, liquids or pastes.